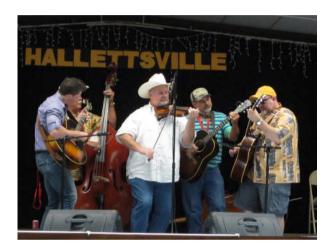

#### WESTMORELAND RE-CAPTURES STATE TITLE

The TOTFA would like to congratulate Wes Westmoreland, the 2015 Texas State Fiddle Champion (Hallettsville), on his eighth state title! Congrats to Anthony Mature, the 2015 Accompanist Champion and to Matt Hartz, the 2015 GTT Champion.

### **Texas State Championship Fiddler's Frolics**

Knights of Columbus Hall  $\sim$  Hallettsville, TX

| Knights of Columbus F               | 1all ~ Hallettsville, TX            |
|-------------------------------------|-------------------------------------|
| Gone to Texas                       |                                     |
| 1st – Matt Hartz                    |                                     |
| 2nd – Katie Glassman                |                                     |
| 3rd –Alita Weisgerber               | Texas State Championship            |
| 4th – Tom Weisgerber                | 1st – Wes Westmoreland              |
| 5 <sup>th</sup> – Trustin Baker     | 2nd – Dennis Ludiker                |
| 6 <sup>th</sup> – Joel Whittinghill | 3rd – Bubba Hopkins                 |
| 7 <sup>th</sup> – Aarun Carter      | 4th – Carl Hopkins                  |
| 8 <sup>th</sup> – Sydney Green      | 5 <sup>th</sup> – River Lee         |
| 9 <sup>th</sup> – Starr McMullen    | 6 <sup>th</sup> – Harrison Schumann |
| 10 <sup>th</sup> – Ed Carnes        | 7 <sup>th</sup> - Clayton Bankston  |
| 11 <sup>th</sup> – Jacob Johnson    | 8 <sup>th</sup> – Jason Crisp       |
| 12 <sup>th</sup> – Alexander Sharps | 9 <sup>th</sup> – Eischen Harkins   |
| 13 <sup>th</sup> – Andy Nelson      | 10 <sup>th</sup> – Lydia Elseth     |
| 14 <sup>th</sup> – Jim Christensen  | 11 <sup>th</sup> – Karissa Nugent   |
| 15 <sup>th</sup> – Perry Gossett    | 11 <sup>th</sup> – Katie Crawford   |
| ,                                   | 13 <sup>th</sup> – Noelle Nugent    |
| Senior Division                     | 14 <sup>th</sup> – Evan Meeker      |
| 1st – Jesse Mears                   | 15 <sup>th</sup> – Faith Nugent     |
| 2nd –Dan Jasek                      | 16 <sup>th</sup> – Jordan Bankston  |
| 3rd –Olaf Riewe                     | 16 <sup>th</sup> – Kevin Freeman    |
| 4th –Tom Fonville                   | 18 <sup>th</sup> – Brad Riley       |
| 5 <sup>th</sup> –Ed Henson          | 19 <sup>th</sup> – Heidi Ludiker    |
| 6 <sup>th</sup> –Jimmy Orchid       | 19 <sup>th</sup> – Owen James       |
| 7 <sup>th</sup> –Bob Davis          |                                     |
| 8 <sup>th</sup> –Skeeter Boyd       |                                     |
| 9 <sup>th</sup> –Jim Barton         |                                     |
|                                     | Freshman Division                   |
| Accompanist                         | 1st – Ridge Roberts                 |
| 1st – Anthony Mature                | 2nd – Elliott Dean                  |
| 2nd –Nick Gillentine                | 3rd – Savannah Shannon              |
| 3rd –Steve Williams                 | 4th – Jessica Sell                  |
| 4th – Jacob Johnson                 | 5 <sup>th</sup> – Elijah Baker      |
| 5 <sup>th</sup> – Jim Reina         | 6 <sup>th</sup> – Nate Jacobson     |
| 6 <sup>th</sup> – Hyatt Hopkins     | 7 <sup>th</sup> – Carina Baker      |
| 7 <sup>th</sup> – Ted Williams      | 8 <sup>th</sup> – Christiana Nugent |
| 8 <sup>th</sup> – Jonathon Trawick  | 9 <sup>th</sup> – Rylan Marak       |
| 9 <sup>th</sup> – Ray Brandin       | 10 <sup>th</sup> – Ashlyn Corbin    |
| 10 <sup>th</sup> – Cody Stockton    | th Tishiyii Coloili                 |