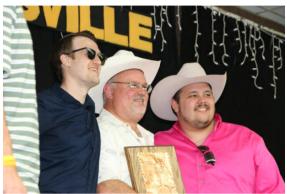

#### WESTMORELAND RE-CAPTURES STATE TITLE

The TOTFA would like to congratulate Wes Westmoreland, the 2015 Texas State Fiddle Champion (Hallettsville), on his eighth state title! Congrats to Anthony Mature, the 2015 Accompanist Champion and to Matt Hartz, the 2015 GTT Champion.

### **Texas State Championship Fiddler's Frolics**

Knights of Columbus Hall  $\sim$  Hallettsville, TX

| Knights of Columbus F               | 1all ~ Hallettsville, TX            |
|-------------------------------------|-------------------------------------|
| Gone to Texas                       |                                     |
| 1st – Matt Hartz                    |                                     |
| 2nd – Katie Glassman                |                                     |
| 3rd –Alita Weisgerber               | Texas State Championship            |
| 4th – Tom Weisgerber                | 1st – Wes Westmoreland              |
| 5 <sup>th</sup> – Trustin Baker     | 2nd – Dennis Ludiker                |
| 6 <sup>th</sup> – Joel Whittinghill | 3rd – Bubba Hopkins                 |
| 7 <sup>th</sup> – Aarun Carter      | 4th – Carl Hopkins                  |
| 8 <sup>th</sup> – Sydney Green      | 5 <sup>th</sup> – River Lee         |
| 9 <sup>th</sup> – Starr McMullen    | 6 <sup>th</sup> – Harrison Schumann |
| 10 <sup>th</sup> – Ed Carnes        | 7 <sup>th</sup> - Clayton Bankston  |
| 11 <sup>th</sup> – Jacob Johnson    | 8 <sup>th</sup> – Jason Crisp       |
| 12 <sup>th</sup> – Alexander Sharps | 9 <sup>th</sup> – Eischen Harkins   |
| 13 <sup>th</sup> – Andy Nelson      | 10 <sup>th</sup> – Lydia Elseth     |
| 14 <sup>th</sup> – Jim Christensen  | 11 <sup>th</sup> – Karissa Nugent   |
| 15 <sup>th</sup> – Perry Gossett    | 11 <sup>th</sup> – Katie Crawford   |
| ,                                   | 13 <sup>th</sup> – Noelle Nugent    |
| Senior Division                     | 14 <sup>th</sup> – Evan Meeker      |
| 1st – Jesse Mears                   | 15 <sup>th</sup> – Faith Nugent     |
| 2nd –Dan Jasek                      | 16 <sup>th</sup> – Jordan Bankston  |
| 3rd –Olaf Riewe                     | 16 <sup>th</sup> – Kevin Freeman    |
| 4th –Tom Fonville                   | 18 <sup>th</sup> – Brad Riley       |
| 5 <sup>th</sup> –Ed Henson          | 19 <sup>th</sup> – Heidi Ludiker    |
| 6 <sup>th</sup> –Jimmy Orchid       | 19 <sup>th</sup> – Owen James       |
| 7 <sup>th</sup> –Bob Davis          |                                     |
| 8 <sup>th</sup> –Skeeter Boyd       |                                     |
| 9 <sup>th</sup> –Jim Barton         |                                     |
|                                     | Freshman Division                   |
| Accompanist                         | 1st – Ridge Roberts                 |
| 1st – Anthony Mature                | 2nd – Elliott Dean                  |
| 2nd –Nick Gillentine                | 3rd – Savannah Shannon              |
| 3rd –Steve Williams                 | 4th – Jessica Sell                  |
| 4th – Jacob Johnson                 | 5 <sup>th</sup> – Elijah Baker      |
| 5 <sup>th</sup> – Jim Reina         | 6 <sup>th</sup> – Nate Jacobson     |
| 6 <sup>th</sup> – Hyatt Hopkins     | 7 <sup>th</sup> – Carina Baker      |
| 7 <sup>th</sup> – Ted Williams      | 8 <sup>th</sup> – Christiana Nugent |
| 8 <sup>th</sup> – Jonathon Trawick  | 9 <sup>th</sup> – Rylan Marak       |
| 9 <sup>th</sup> – Ray Brandin       | 10 <sup>th</sup> – Ashlyn Corbin    |
| 10 <sup>th</sup> – Cody Stockton    | th Tishiyii Coloili                 |