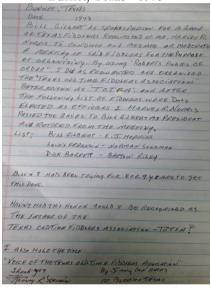

### **Initial TOTFA Meeting Minutes**

Provided by Harvey Norris Burnet, Texas - 1973

Bill Gilbert as spokesperson for a group of Texas Fiddlers requested of me, Harvey R. Norris, to conduct and mediate or moderate a meeting of said fiddlers for the purpose of organizing. By using, "Robert's Rules of Order," I did as requested and organized the, "Texas Old Time Fiddler's Association," better know as, "TOTFA." After the following list of fiddlers were elected as officers. I Harvey R. Norris passed the gavel to Bill Gilbert as president and retired from the meeting.

> E.J. Hopkins Louis Franklin Norman Solomon **Bartow Riley** Dick Barrett

THE TEXAS FIDDLER PAGE 8 **JULY 2014** THE TEXAS FIDDLER PAGE 1 **JULY 2014** 

The board of directors agreed to add another \$500 to the purse for the Belton contest in an attempt to draw more contestants. This contest is fading in attendance and we felt we should give it a little boost this year. It is the 90<sup>th</sup> anniversary of Belton's 4<sup>th</sup> of July celebration, so please come out and support event.