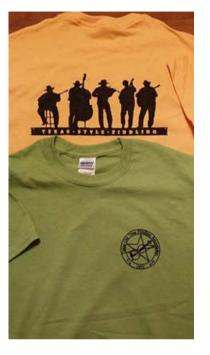

## 2014 TOTFA T-Shirts

Now Available

Available in:

Yellow Green

And sizes:

Small Medium Large X-Large XX-Large

You can order at totfa.org Or mail the below form to:

TOTFA T-Shirt Order 4821 Davy Crockett Trail Fort Worth, TX 76317

**\$20.00 Shipped** 

### TOTFA T-Shirt Order Form

| Name             |                         |
|------------------|-------------------------|
| Address          |                         |
| City, State, Zip | - <u></u> -             |
| Size             | S - Med - Lg - XL - XXL |
| Color            | Yellow or Green         |
|                  |                         |